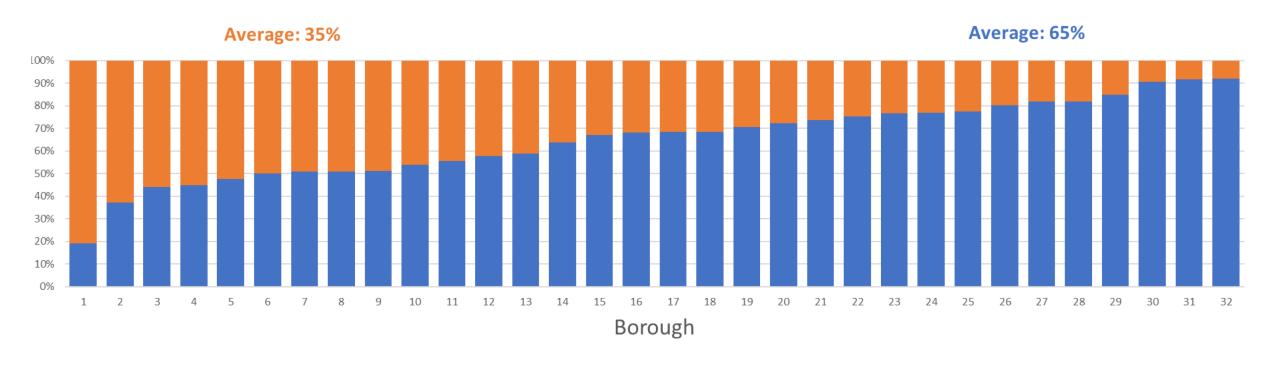

### LoTAG Status Report 2018

Luke Meechan

Director, Metis Consultants

#### What we will cover

- Status Report 2018
- State of the City Report
- Code of Practice
- Where next







# **Status Report 2018**





## Status Report 2018 – Borough Feedback

Timing

Easier to complete

Online

New assets

Consistency / Benchmarking





### Status Report 2018 - Where we are

- Status Report responses
  - 2015 20 boroughs
  - 2017 32 boroughs
  - 2018 17 boroughs







# **Status Report 2018 - Headlines**



### **Status Report 2018 - Headlines**





328,000,000





#### Total Capital vs Reactive Spend for all Assets







#### **Cross Asset Prioritisation - % Combined Spend**





#### **% Total Spend on BCU Roads** vs Condtion



Average: 47%

Average: 82%





#### % Total Spend on Footways vs Condtion



Average: 19%

Borough

Average: 77%





# **State of the City Report 2018**





## State of the City Report – Why?









# State of the City Report 2018 – The Business Case







### **Code of Practice**





#### **Code of Practice**





#### **Guidance**

Management Hierarchy
Safety Inspections
Consistency

**Guidance** 

**Competency and Training** 



#### Where Next?





#### Where next?

- Status Reporting
- Benchmarking
- Single source of information
- Sustained funding
- We need your input







# Thank you