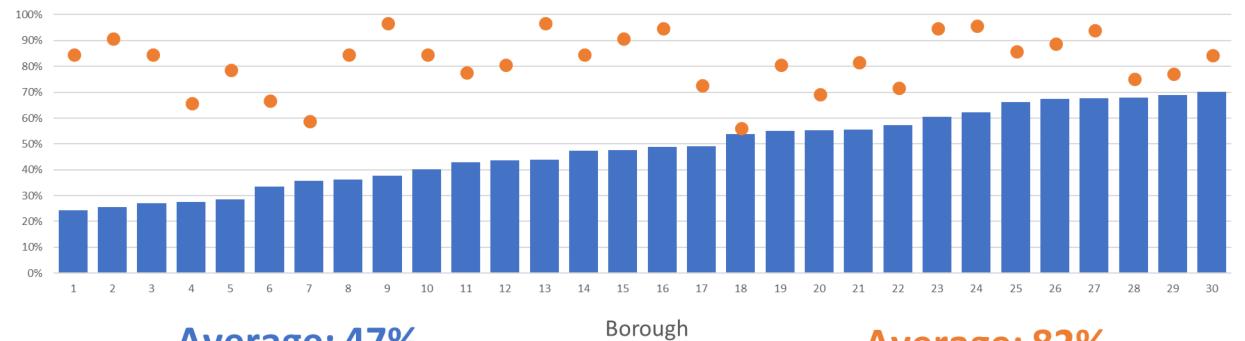

### LoTAG Status Report 2018

Luke Meechan

Director, Metis Consultants

#### What we will cover

- Status Report 2018
- State of the City Report
- Code of Practice
- Where next







# **Status Report 2018**





## Status Report 2018 – Borough Feedback

Timing

Easier to complete

Online

New assets

Consistency / Benchmarking





### Status Report 2018 - Where we are

- Status Report responses
  - 2015 20 boroughs
  - 2017 32 boroughs
  - 2018 17 boroughs







# **Status Report 2018 - Headlines**



### **Status Report 2018 - Headlines**





328,000,000





#### Total Capital vs Reactive Spend for all Assets







#### **Cross Asset Prioritisation - % Combined Spend**





#### **% Total Spend on BCU Roads** vs Condtion



Average: 47%

Average: 82%





#### % Total Spend on Footways vs Condtion



Average: 19%

Borough

Average: 77%





# **State of the City Report 2018**





## State of the City Report – Why?









# State of the City Report 2018 – The Business Case







### **Code of Practice**





#### **Code of Practice**





#### **Guidance**

Management Hierarchy
Safety Inspections
Consistency

**Guidance** 

**Competency and Training** 



#### Where Next?





#### Where next?

- Status Reporting
- Benchmarking
- Single source of information
- Sustained funding
- We need your input







# Thank you