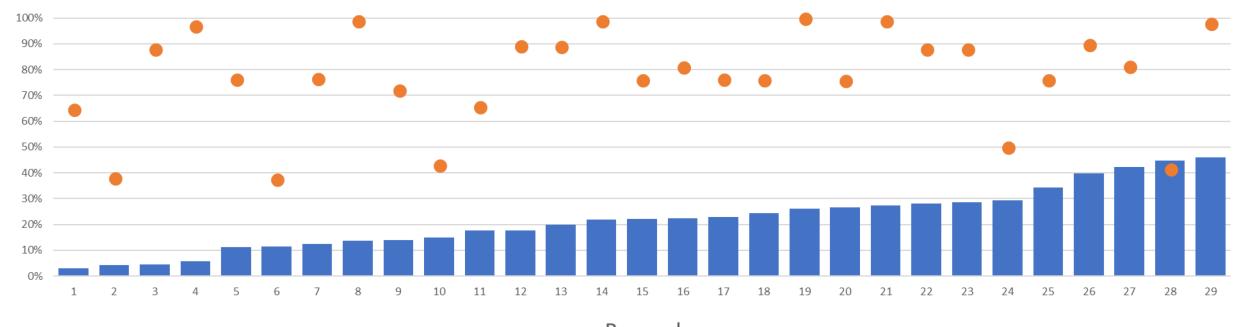

port 2018

Luke Meechan

Director, Metis Consultants

#### What we will cover

- Status Report 2018
- State of the City Report
- Code of Practice
- Where next







# **Status Report 2018**





## Status Report 2018 – Borough Feedback

Timing

Easier to complete

Online

New assets

Consistency / Benchmarking





### Status Report 2018 - Where we are

- Status Report responses
  - 2015 20 boroughs
  - 2017 32 boroughs
  - 2018 17 boroughs







# **Status Report 2018 - Headlines**



### **Status Report 2018 - Headlines**





328,000,000





#### Total Capital vs Reactive Spend for all Assets







#### **Cross Asset Prioritisation - % Combined Spend**





#### **% Total Spend on BCU Roads** vs Condtion



Average: 47%

Average: 82%





#### % Total Spend on Footways vs Condtion



Average: 19%

Borough

Average: 77%





# **State of the City Report 2018**





## State of the City Report – Why?









# State of the City Report 2018 – The Business Case







### **Code of Practice**





#### **Code of Practice**





#### **Guidance**

Management Hierarchy
Safety Inspections
Consistency

**Guidance** 

**Competency and Training** 



#### Where Next?





#### Where next?

- Status Reporting
- Benchmarking
- Single source of information
- Sustained funding
- We need your input







# Thank you