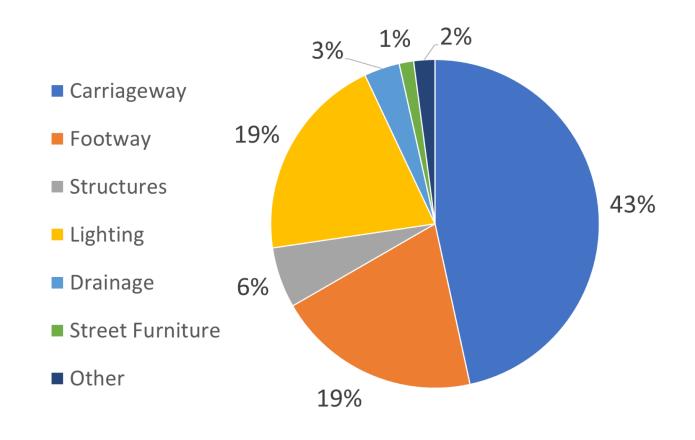

### LoTAG Status Report 2018

Luke Meechan

Director, Metis Consultants

#### What we will cover

- Status Report 2018
- State of the City Report
- Code of Practice
- Where next







# **Status Report 2018**





## Status Report 2018 – Borough Feedback

Timing

Easier to complete

Online

New assets

Consistency / Benchmarking





### Status Report 2018 - Where we are

- Status Report responses
  - 2015 20 boroughs
  - 2017 32 boroughs
  - 2018 17 boroughs







# **Status Report 2018 - Headlines**



### **Status Report 2018 - Headlines**





328,000,000





#### Total Capital vs Reactive Spend for all Assets







#### **Cross Asset Prioritisation - % Combined Spend**





#### **% Total Spend on BCU Roads** vs Condtion



Average: 47%

Average: 82%





#### % Total Spend on Footways vs Condtion



Average: 19%

Borough

Average: 77%





# **State of the City Report 2018**





## State of the City Report – Why?









# State of the City Report 2018 – The Business Case







### **Code of Practice**





#### **Code of Practice**





#### **Guidance**

Management Hierarchy
Safety Inspections
Consistency

**Guidance** 

**Competency and Training** 



#### Where Next?





#### Where next?

- Status Reporting
- Benchmarking
- Single source of information
- Sustained funding
- We need your input







# Thank you